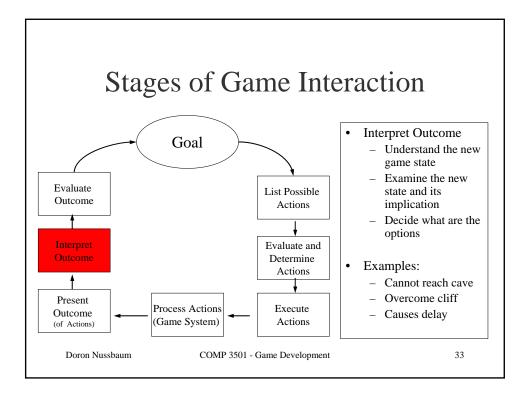

ics -                         | Artists, computer scientists   |
| Animation –                        | Animator, computer scientist   |
| Music -                            | Musician, sound engineer       |
| Voice -                            | Actor, actress,                |
| Sounds                             | sound engineer                 |















## • Expertise:

- Computer science theory and applied
- Computer graphics, AI, DB...
- Programming languages, script lanuages
- Integrates the game bits and pieces together
  - AI

٠

- Game logic controls
- Animation control & playback system
- Game physics
- Design the graphics engine
- Performance tuning
  - Ensure proper resource management

Doron Nussbaum COMP 3

COMP 3501 - Game Development

19