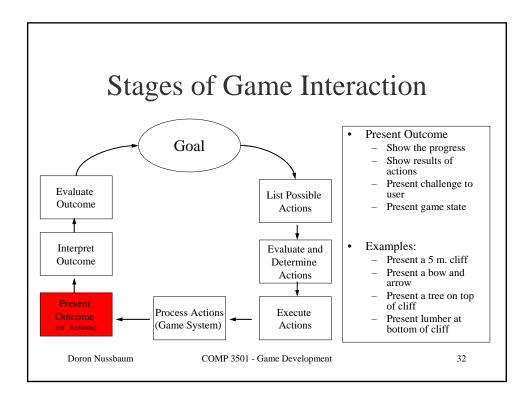

phics -                         | Artists, computer scientists   |
| Animation –                        | Animator, computer scientist   |
| Music -                            | Musician, sound engineer       |
| Voice -                            | Actor, actress,                |
| Sounds                             | sound engineer                 |















## • Expertise:

- Computer science theory and applied
- Computer graphics, AI, DB...
- Programming languages, script lanuages
- Integrates the game bits and pieces together
  - AI

٠

- Game logic controls
- Animation control & playback system
- Game physics
- Design the graphics engine
- Performance tuning
  - Ensure proper resource management

Doron Nussbaum COMP 3

COMP 3501 - Game Development

19