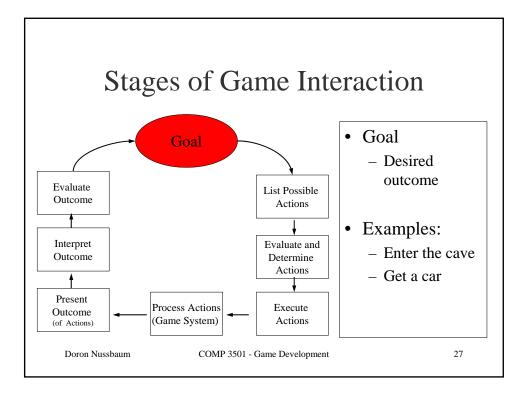

|
| Graphics -                         | Artists, computer scientists   |
| Animation –                        | Animator, computer scientist   |
| Music -                            | Musician, sound engineer       |
| Voice -                            | Actor, actress,                |
| Sounds                             | sound engineer                 |















## • Expertise:

- Computer science theory and applied
- Computer graphics, AI, DB...
- Programming languages, script lanuages
- Integrates the game bits and pieces together
  - AI

٠

- Game logic controls
- Animation control & playback system
- Game physics
- Design the graphics engine
- Performance tuning
  - Ensure proper resource management

Doron Nussbaum COMP 3

COMP 3501 - Game Development

19