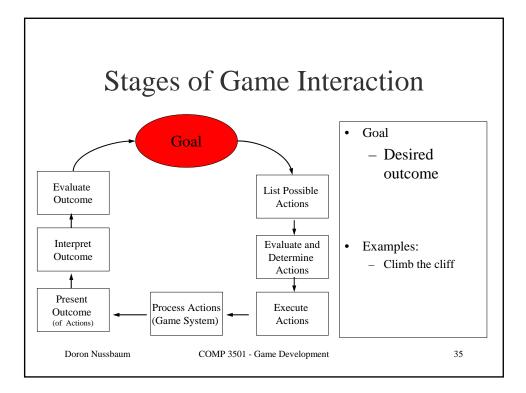

-                         | Artists, computer scientists   |
| Animation –                        | Animator, computer scientist   |
| Music -                            | Musician, sound engineer       |
| Voice -                            | Actor, actress,                |
| Sounds                             | sound engineer                 |















## • Expertise:

- Computer science theory and applied
- Computer graphics, AI, DB...
- Programming languages, script lanuages
- Integrates the game bits and pieces together
  - AI

٠

- Game logic controls
- Animation control & playback system
- Game physics
- Design the graphics engine
- Performance tuning
  - Ensure proper resource management

Doron Nussbaum COMP 3

COMP 3501 - Game Development

19