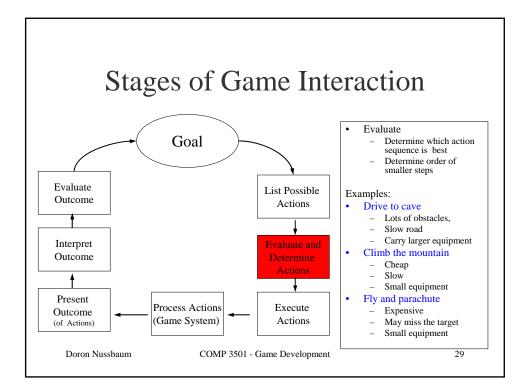

| Graphics -                         | Artists, computer scientists   |
| Animation –                        | Animator, computer scientist   |
| Music -                            | Musician, sound engineer       |
| Voice -                            | Actor, actress,                |
| Sounds                             | sound engineer                 |















## • Expertise:

- Computer science theory and applied
- Computer graphics, AI, DB...
- Programming languages, script lanuages
- Integrates the game bits and pieces together
  - AI

٠

- Game logic controls
- Animation control & playback system
- Game physics
- Design the graphics engine
- Performance tuning
  - Ensure proper resource management

Doron Nussbaum COMP 3

COMP 3501 - Game Development

19