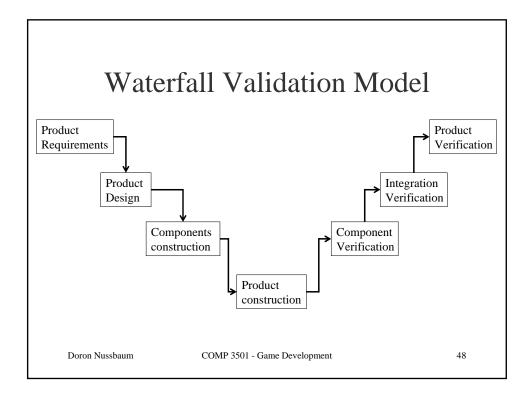

| Artists, computer scientists   |
| Animation –                        | Animator, computer scientist   |
| Music -                            | Musician, sound engineer       |
| Voice -                            | Actor, actress,                |
| Sounds                             | sound engineer                 |















## • Expertise:

- Computer science theory and applied
- Computer graphics, AI, DB...
- Programming languages, script lanuages
- Integrates the game bits and pieces together
  - AI

٠

- Game logic controls
- Animation control & playback system
- Game physics
- Design the graphics engine
- Performance tuning
  - Ensure proper resource management

Doron Nussbaum COMP 3

COMP 3501 - Game Development

19