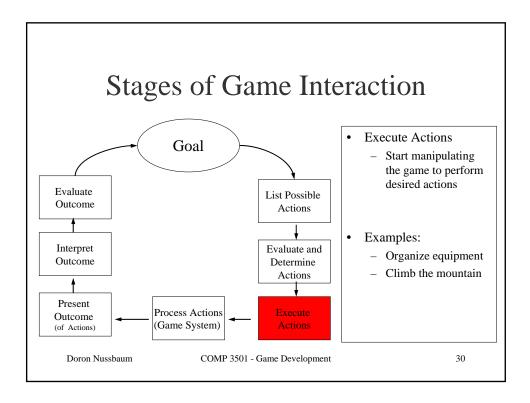

Graphics -                         | Artists, computer scientists   |
| Animation –                        | Animator, computer scientist   |
| Music -                            | Musician, sound engineer       |
| Voice -                            | Actor, actress,                |
| Sounds                             | sound engineer                 |















## • Expertise:

- Computer science theory and applied
- Computer graphics, AI, DB...
- Programming languages, script lanuages
- Integrates the game bits and pieces together
  - AI

٠

- Game logic controls
- Animation control & playback system
- Game physics
- Design the graphics engine
- Performance tuning
  - Ensure proper resource management

Doron Nussbaum COMP 3

COMP 3501 - Game Development

19