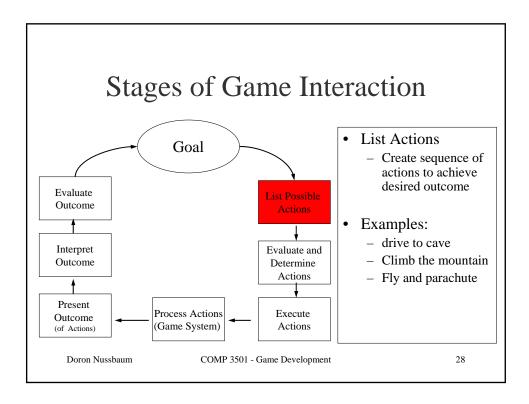

|
| Graphics -                         | Artists, computer scientists   |
| Animation –                        | Animator, computer scientist   |
| Music -                            | Musician, sound engineer       |
| Voice -                            | Actor, actress,                |
| Sounds                             | sound engineer                 |















## • Expertise:

- Computer science theory and applied
- Computer graphics, AI, DB...
- Programming languages, script lanuages
- Integrates the game bits and pieces together
  - AI

٠

- Game logic controls
- Animation control & playback system
- Game physics
- Design the graphics engine
- Performance tuning
  - Ensure proper resource management

Doron Nussbaum COMP 3

COMP 3501 - Game Development

19