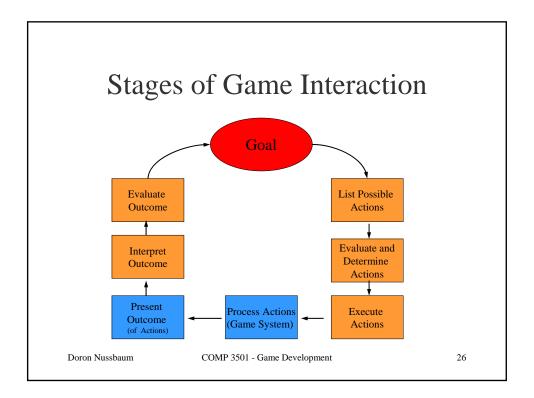

|
| Graphics -                         | Artists, computer scientists   |
| Animation –                        | Animator, computer scientist   |
| Music -                            | Musician, sound engineer       |
| Voice -                            | Actor, actress,                |
| Sounds                             | sound engineer                 |















## • Expertise:

- Computer science theory and applied
- Computer graphics, AI, DB...
- Programming languages, script lanuages
- Integrates the game bits and pieces together
  - AI

٠

- Game logic controls
- Animation control & playback system
- Game physics
- Design the graphics engine
- Performance tuning
  - Ensure proper resource management

Doron Nussbaum COMP 3

COMP 3501 - Game Development

19