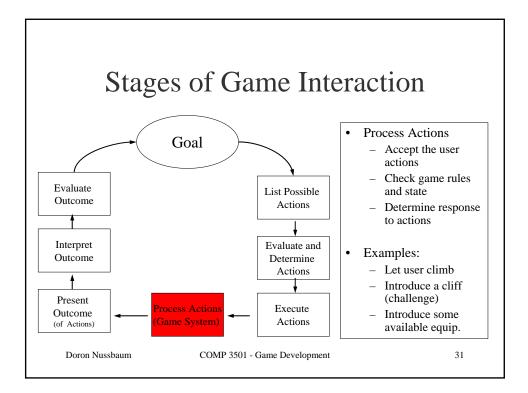

raphics -                         | Artists, computer scientists   |
| Animation –                        | Animator, computer scientist   |
| Music -                            | Musician, sound engineer       |
| Voice -                            | Actor, actress,                |
| Sounds                             | sound engineer                 |















## • Expertise:

- Computer science theory and applied
- Computer graphics, AI, DB...
- Programming languages, script lanuages
- Integrates the game bits and pieces together
  - AI

٠

- Game logic controls
- Animation control & playback system
- Game physics
- Design the graphics engine
- Performance tuning
  - Ensure proper resource management

Doron Nussbaum COMP 3

COMP 3501 - Game Development

19