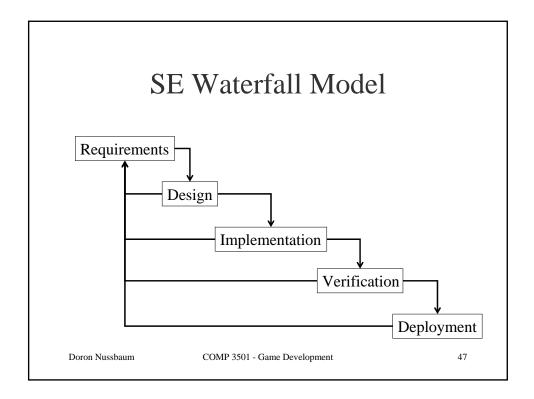

| Artists, computer scientists   |
| Animation –                        | Animator, computer scientist   |
| Music -                            | Musician, sound engineer       |
| Voice -                            | Actor, actress,                |
| Sounds                             | sound engineer                 |















## • Expertise:

- Computer science theory and applied
- Computer graphics, AI, DB...
- Programming languages, script lanuages
- Integrates the game bits and pieces together
  - AI

٠

- Game logic controls
- Animation control & playback system
- Game physics
- Design the graphics engine
- Performance tuning
  - Ensure proper resource management

Doron Nussbaum COMP 3

COMP 3501 - Game Development

19